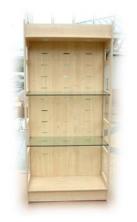

#### **SET OF THREE REDWOOD CUBES**

**AVAILABLE IN 3 SIZES** 

90 x 60 x 60cm 120 x 60 x 60cm 150 x 60 x 60cm

Finish: ORCHID (Tegometall) CLEAR SATIN

includes Toughened Glass Top Carpet Gliders or adjustable Feet SHELVES available

Toughened Safety Glass / Polished edges 60 x 60 x 6mm

Laminated MDF or Washed Redwood 60 x 60 x 12mm

Shelf support clips

**Cubes** 

ENOUIRES 07801 678943 01484 715336 sales@smithrodgers.com