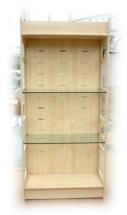

### **Bespoke Units**

4'Wide Genuine Tegometall Wall unit as above £139 each per bay

+£30 per end-of-run upright/Baseleg

#### includes WIDE SHELVES!!

570 Deep Base Shelf 470 Deep Shelves x 4 370 Deep top shelf

ex Factory ex vat

## Generate more sales...

Wall unit as above £129 each per bay

570 Deep Base Shelf 470 Deep Shelves x 4

370 Deep top shelf

ex Factory ex vat

+£30 per end-of-run upright/Baseleg

includes WIDE SHELVES!!