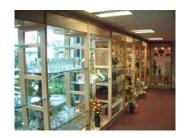

## 1. Milano Wall

WOW! Look at these..... Digitally Printed Slat Walls available

#### All available with **SHELVES and SLAT WALL**

- Toughened Safety Glass 8mm or 10mm shelves Polished edges
- Laminated MDF shelves 18mm to match units
- All Shelf support clips

#### **FEATURES:**

- Low Voltage Downlights
- Salt wall or Pocket Walls
- Euro or Single hooks
- Wipe free finish
- Adjustable Feet