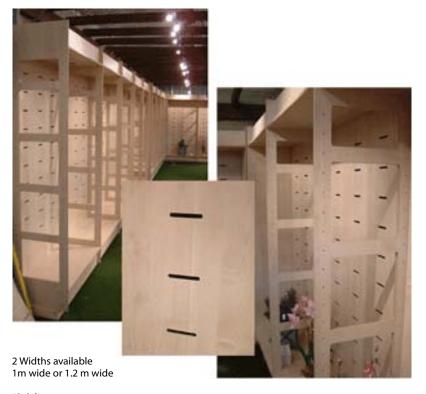

### **Bespoke Units**

4'Wide Genuine Tegometall Wall unit as above £139 each per bay

+£30 per end-of-run upright/Baseleg

#### includes WIDE SHELVES!!

570 Deep Base Shelf 470 Deep Shelves x 4 370 Deep top shelf

ex Factory ex vat

## Generate more sales...

Wall unit as above £129 each per bay

570 Deep Base Shelf 470 Deep Shelves x 4

370 Deep top shelf

ex Factory ex vat

+£30 per end-of-run upright/Baseleg

includes WIDE SHELVES!!

#### Widths:

2 Widths available 1m wide or 1.2 m wide