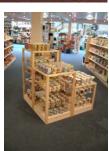

#### **SET OF THREE REDWOOD CUBES**

**AVAILABLE IN 3 SIZES** 

90 x 60 x 60cm 120 x 60 x 60cm 150 x 60 x 60cm

Finish: ORCHID (Tegometall) CLEAR SATIN

includes Toughened Glass Top Carpet Gliders or adjustable Feet SHELVES available

Toughened Safety Glass / Polished edges 60 x 60 x 6mm

Laminated MDF or Washed Redwood 60 x 60 x 12mm

Shelf support clips

**Cubes** 

ENOUIRES 07801 678943 01484 715336 sales@smithrodgers.com