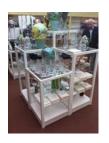

#### **SET OF THREE REDWOOD CUBES**

**AVAILABLE IN 3 SIZES** 

90 x 60 x 60cm 120 x 60 x 60cm 150 x 60 x 60cm

Finish: ORCHID (Tegometall) CLEAR SATIN

includes Toughened Glass Top Carpet Gliders or adjustable Feet SHELVES available

Toughened Safety Glass / Polished edges 60 x 60 x 6mm

Laminated MDF or Washed Redwood 60 x 60 x 12mm

Shelf support clips

**Cubes** 

ENOUIRES 07801 678943 01484 715336 sales@smithrodgers.com