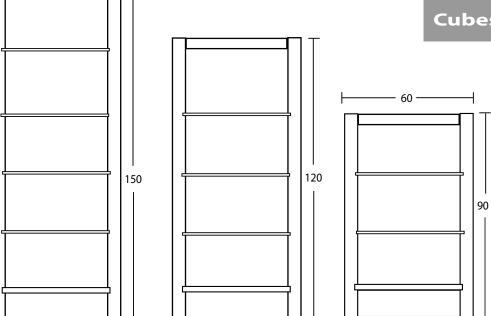

#### **SET OF THREE REDWOOD CUBES**

**AVAILABLE IN 3 SIZES** 

90 x 60 x 60cm 120 x 60 x 60cm 150 x 60 x 60cm

Finish: ORCHID (Tegometall) CLEAR SATIN

includes Toughened Glass Top Carpet Gliders or adjustable Feet SHELVES available

Toughened Safety Glass / Polished edges 60 x 60 x 6mm

Laminated MDF or Washed Redwood 60 x 60 x 12mm

Shelf support clips

**Cubes** 

ENOUIRES 07801 678943 01484 715336 sales@smithrodgers.com