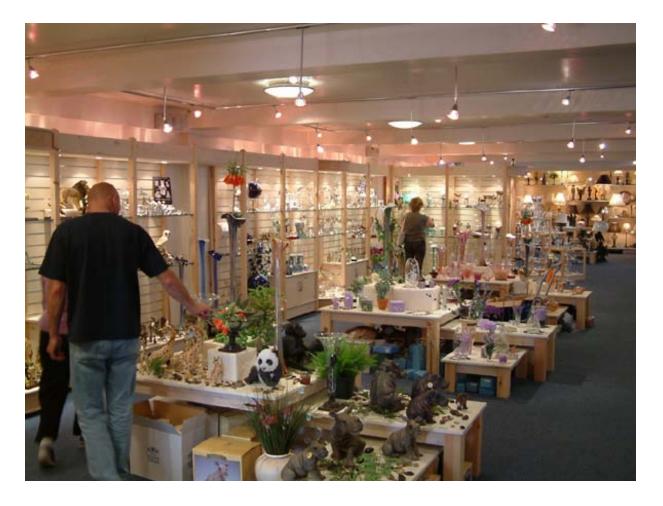

Downlights
- Salt wall or Pocket Walls
- Euro or Single hooks
- Wipe free finish
- Adjustable Feet

## 1. Milano Wall









WOW! Look at these..... Digitally Printed Slat Walls available

#### Finish:

Laminated MDF CORAL (Tegometall) **BEECH Wood** 

Most colours or wood finishes on request



# Generate more sales...









## Generate more sales...

#### **SET OF THREE REDWOOD CUBES**

**AVAILABLE IN 3 SIZES** 

90 x 60 x 60cm 120 x 60 x 60cm 150 x 60 x 60cm

Finish: ORCHID (Tegometall) CLEAR SATIN

includes Toughened Glass Top Carpet Gliders or adjustable Feet SHELVES available

Toughened Safety Glass / Polished edges 60 x 60 x 6mm

Laminated MDF or Washed Redwood 60 x 60 x 12mm

Shelf support clips





**Cubes** 





ENOUIRES 07801 678943 01484 715336 sales@smithrodgers.com





## Milano Tables



# Generate more sales...







# Generate more sales...

Quantity discounts available

### **Bespoke Units**







4'Wide Genuine Tegometall Wall unit as above £139 each per bay

+£30 per end-of-run upright/Baseleg

#### includes WIDE SHELVES!!

570 Deep Base Shelf 470 Deep Shelves x 4 370 Deep top shelf

ex Factory ex vat





# Tegometall



## Generate more sales...

Wall unit as above £129 each per bay

570 Deep Base Shelf 470 Deep Shelves x 4

370 Deep top shelf

ex Factory ex vat

+£30 per end-of-run upright/Baseleg

includes WIDE SHELVES!!





#### Widths:

2 Widths available 1m wide or 1.2 m wide

#### Finish:

Laminated MDF CORAL (Tegometall) BEECH Wood

#### Colours:

Most colours or wood finishes on request



#### All available with SHELVES and SLAT WAL