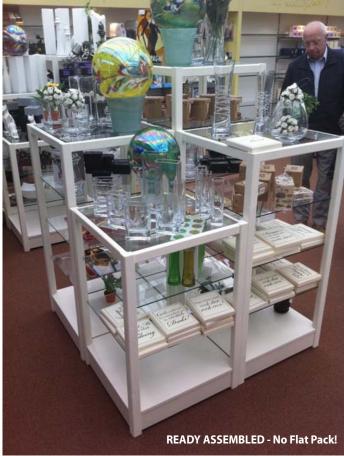

## 6. Chatsworth Wall Units

**READY ASSEMBLED - No Flat Pack!** 

WOW! Look at this..... 'Pocket' Slat Walls available