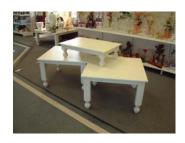

1. Milano Wall



2. Cubes



3. Milano Tables



4. Bespoke





6. Chatsworth Wall

# Generate more sales...





#### All available with **SHELVES and SLAT WALL**

- Toughened Safety Glass 8mm or 10mm shelves Polished edges
- Laminated MDF shelves 18mm to match units
- All Shelf support clips

#### **FEATURES:**

- Low Voltage Downlights
- Salt wall or Pocket Walls
- Euro or Single hooks
- Wipe free finish
- Adjustable Feet

## 1. Milano Wall









WOW! Look at these..... Digitally Printed Slat Walls available

#### Finish:

Laminated MDF CORAL (Tegometall) **BEECH Wood** 

Most colours or wood finishes on request



# Generate more sales...









## Generate more sales...

#### **SET OF THREE REDWOOD CUBES**

**AVAILABLE IN 3 SIZES** 

90 x 60 x 60cm 120 x 60 x 60cm 150 x 60 x 60cm

Finish: ORCHID (Tegometa