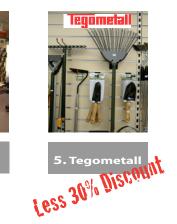

# Tegometall

#### Finish:

Laminated MDF CORAL (Tegometall) **BEECH Wood** 

Most colours or wood finishes on request