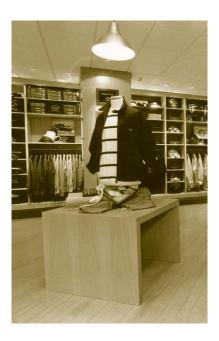

## 1. Milano Wall

WOW! Look at these..... Digitally Printed Slat Walls available

#### All available with **SHELVES and SLAT WALL**

- Toughened Safety Glass 8mm or 10mm shelves Polished edges
- Laminated MDF shelves 18mm to match units
- All Shelf support clips

#### **FEATURES:**

- Low Voltage Downlights
- Salt wall or Pocket Walls
- Euro or Single hooks
- Wipe free finish
- Adjustable Feet