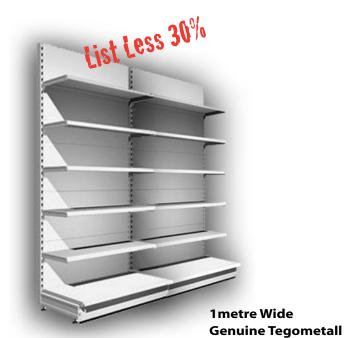

### **Bespoke Units**

4'Wide Genuine Tegometall Wall unit as above £139 each per bay

+£30 per end-of-run upright/Baseleg

#### includes WIDE SHELVES!!

570 Deep Base Shelf 470 Deep Shelves x 4 370 Deep top shelf

ex Factory ex vat

#### Widths:

2 Widths available 1m wide or 1.2 m wide