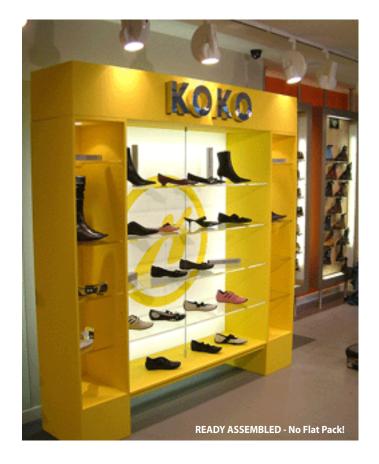

## 6. Chatsworth Wall Units

**READY ASSEMBLED - No Flat Pack!** 

WOW! Look at this..... 'Pocket' Slat Walls available