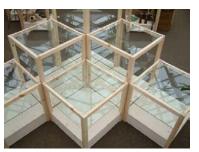

#### **SET OF THREE REDWOOD CUBES**

**AVAILABLE IN 3 SIZES** 

90 x 60 x 60cm 120 x 60 x 60cm 150 x 60 x 60cm

Finish: ORCHID (Tegometall) CLEAR SATIN

includes Toughened Glass Top Carpet Gliders or adjustable Feet SHELVES available

Toughened Safety Glass / Polished edges 60 x 60 x 6mm

Laminated MDF or Washed Redwood 60 x 60 x 12mm

Shelf support clips

**Cubes** 

ENOUIRES 07801 678943 01484 715336 sales@smithrodgers.com